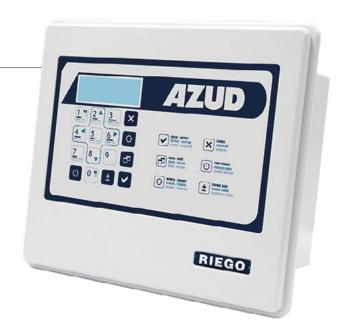

## **4ZUD SYRA 100**

## Basic controller for irrigation and plant nutrition management.

- It incorporates 16 digital outputs + 8 digital inputs, expandable up to 32 digital outputs\* only in 24 V AC supply and operating voltage.
- \*It requires an additional 16 digital outputs expansion card.
- It offers the possibility of latch outputs (15 outputs).
- Available in a built-in model for installation in an electrical panel and a surface model for wall installation.
- Control unit languages available: Spanish, English, French and Portuguese.